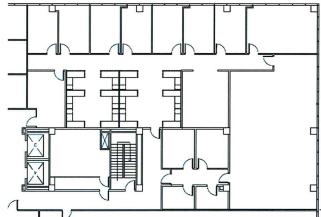

## **FOR SUBLEASE** WESTCHASE AREA **11011 RICHMOND AVENUE, HOUSTON TX 77042**

### **5% COMMISSION TO OUTSIDE BROKER**

\$10.00/SF Gross Rent Through 4/30/29



Premises: 4th Floor, 5,951 RSF Availability: Immediate Term Expiration: 4/30/2029 Furniture: Negotiable

#### Space/Building Features:

- Elevator exposure
- Conference room
- Mix of private offices and workstations
- Large Breakroom
- Car charging station
- Restaurant
- Food Service
- 3 reserved parking spots available

#### **Current Floor Plan**





# **FOR SUBLEASE** WESTCHASE AREA **11011 RICHMOND AVENUE, HOUSTON TX 77042**





FRITSCHE ANDERSON REALTY PARTNERS / 3411 RICHMOND AVE / SUITE 700 / HOUSTON, TX 77046 / FRITSCHEANDERSON.COM