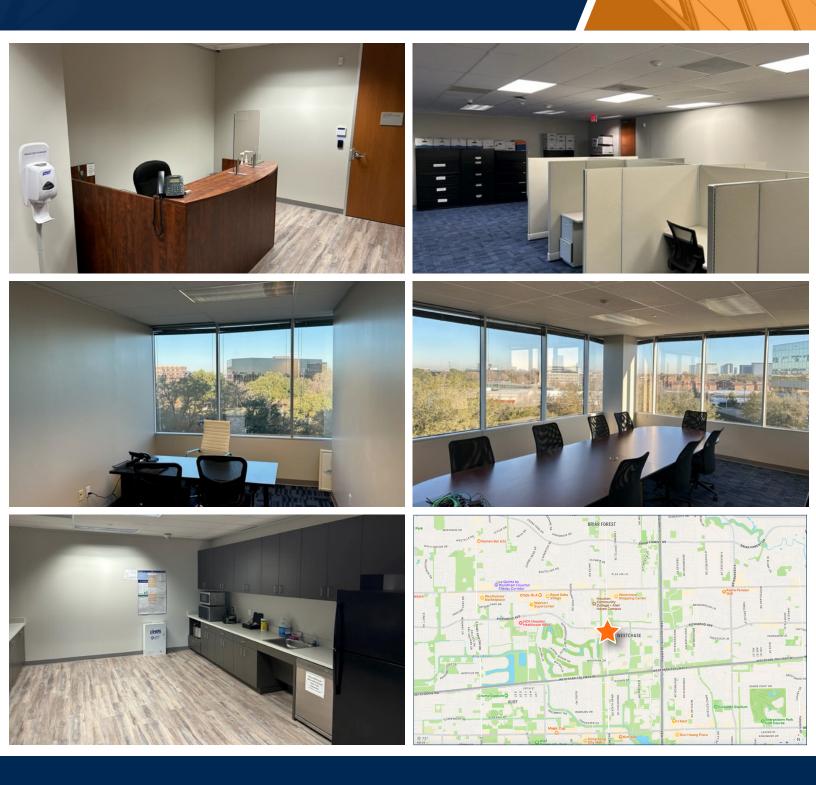

#### Space/Building Features:

- Elevator exposure
- Conference room
- Mix of private offices and workstations
- Large Breakroom
- Car charging station
- Restaurant
- Food Service
- 3 reserved parking spots available